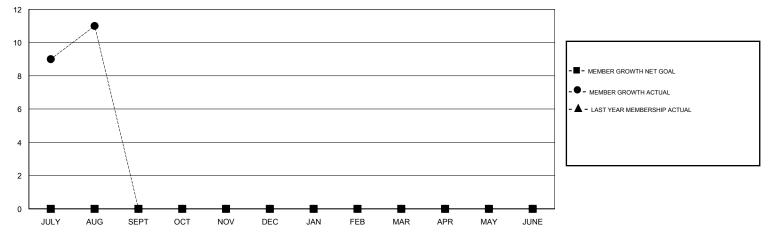

## SAYED RIZWAN QADRI GMT:

| GMT: SAYED RIZWAN QADRI |               |           | LOCATION MALAWI |                       |                           | GMT CA                  |                                                    |  |
|-------------------------|---------------|-----------|-----------------|-----------------------|---------------------------|-------------------------|----------------------------------------------------|--|
| -                       | Club          | s         |                 | Members               |                           |                         |                                                    |  |
|                         | RESULTS FOR   | 2018-2019 |                 | RESULTS FOR 2018-2019 |                           |                         |                                                    |  |
| QUARTER                 | NEW CLUB GOAL | NEW CLUBS | DROPPED CLUBS   | QUARTER               | MEMBER GROWTH NET<br>GOAL | MEMBER GROWTH<br>ACTUAL | DROPPED<br>MEMBERS ACTUAL<br>(including transfers) |  |
| JULY/AUG/SEPT           | 0             | 0         | 0               | JULY/AUG/SEPT         | 0                         | 16                      | 4                                                  |  |
| OCT/NOV/DEC             | 0             | 0         | 0               | OCT/NOV/DEC           | 0                         | 0                       | 0                                                  |  |
| JAN/FEB/MAR             | 0             | 0         | 0               | JAN/FEB/MAR           | 0                         | 0                       | 0                                                  |  |
| APR/MAY/JUNE            | 0             | 0         | 0               | APR/MAY/JUNE          | 0                         | 0                       | 0                                                  |  |